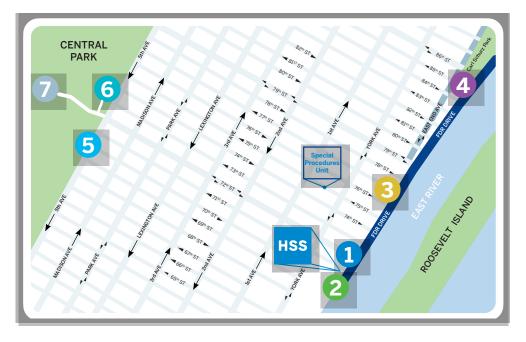

# **Outdoor Seating Areas & Walks Near HSS**

- Bench Seating w/ River View–72nd Street (0.3 mi North East from HSS)
- 2
- River walk w/ Benches (0.1 mi South from HSS)
- 3
- John Jay Park (0.6 mi North East from HSS)
- 4
- Carl Schurz Park (1.1 mi North East from HSS)
- 5
  - 5th Ave bench seating (0.9 mi North West from HSS)
- 6
- Conservatory Pond (1.1 mi North West from HSS)

Bethesda Fountain (1.3 mi North West from HSS)